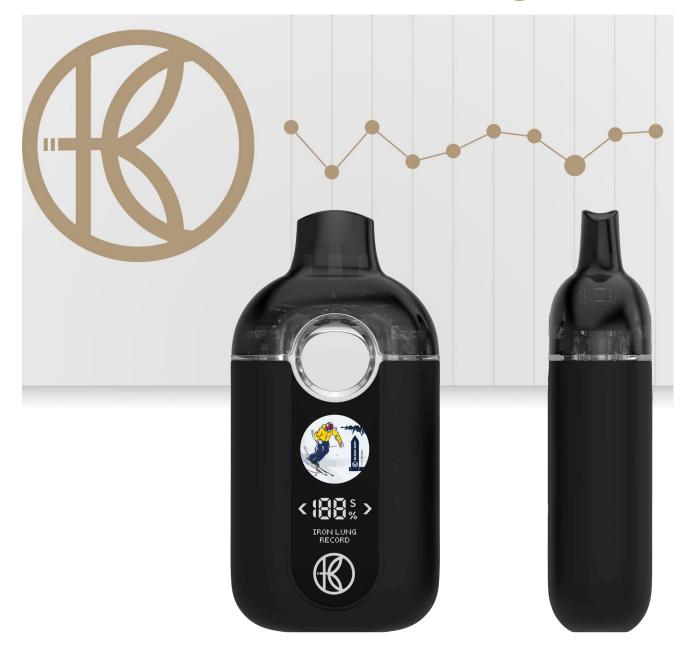

# **Postless AIO**

#### MAXYL 2.0ml / 3.0ml

EmPower Your Oil & Brand to be the BEST.

Customized Device Settings for the BEST Oil Performance with Device Counterfeit Authentication.

99 Inverness Drive East Suite #180 Englewood, CO 80112-5122 U.S.A. Tel: 1 (720) **303-6806660** Email: <u>sales@thekushcart.com</u>

### **Features**

- Draw Activated
- Dual Heating Core
- Smart Digital Display
- Fingerprint Touch Sensor
- Pure Flavor, Large Clouds
- Real No-clogging
- Touch Sensor & Operation
  - 1 tap on the Fingerprint Touch Sensor to check battery level
  - 2 taps to check iron lung record
  - 4 taps to activate preheat mode
  - 1 tap to end preheat mode

### How to Use

To activate the 15s Preheating, tap on the Fingerprint Touch Sensor 4 times rapidly. The LED enters a colorful gradient mode, and the display shows a 10-second count. Users can start inhalation at any time during preheating or tap 1 time to stop the preheat mode. Once stopped, the screen displays the preheat duration for 5 seconds, then shows the battery level for 10 seconds before turning off.