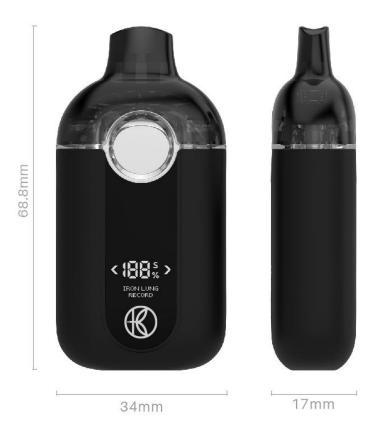

# **Dimension (Picture and Description)**

Dimensions: 68.8 x 34 x 17mm

| Item                  | Parameter            |
|-----------------------|----------------------|
| Dimension             | 68.8 x 34 x 17mm     |
| Volume                | 2.0ml/3.0ml          |
| Heating Core Material | Ceramic              |
| Mouthpiece Material   | PC                   |
| Tank Type             | PCTG                 |
| Aperture Inlet        | 2 x 4 X $\Phi$ 1.6mm |
| Resistance            | 0.7Ω                 |
| Weight                | 28.4g                |