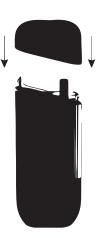

Capping the mouthpiece by hand punch immediately after filling.

#### Caution:

- The disposable must be upright and centered with the mouthpiece when pressing down.
- Failure to capping immediately after filling may cause leakage.

Allow your disposable to stand for at least 30 minutes.