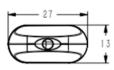

## **Dimension**

- O Short Circuit Protection
- O Overload Protection
- O Timeout Protection

- O Accidental Touch Protection
- O Charging
- O Battery Level Display

### **Technical Parameter**

| Item                | Parameter              |
|---------------------|------------------------|
| Dimensions          | 69.5 x 27 x 13mm       |
| Weight              | 22g                    |
| Volume              | 2.0ml                  |
| Coil Type           | Ceramic                |
| Mouthpiece Material | PC                     |
| Tank Type           | PCTG                   |
| Center Post         | SUS316                 |
| Aperture Inlet      | 4 x Φ1.6mm             |
| Resistance          | 1.4Ω                   |
| Activation          | Draw/Puff Activated    |
| Preheat Mode        | 4 Taps on the USB Port |
| Battery Capacity    | 260mAh                 |
| Battery Tube        | PC                     |
| Output Voltage      | 3.5V                   |
| Charging Voltage    | 4.5-5.5V               |
| Charge Port         | Туре-С                 |
| Storage Temperature | 23±5°C                 |
| Working Temperature | -10°C~+50°C            |