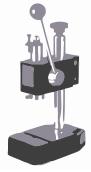

Capping the mouthpiece by hand punch immediately after filling.

#### Caution:

- The disposable must be upright and centered with the mouthpiece when pressing down.
- Failure to capping immediately after filling may cause leakage.

Allow your disposable to stand for at least 30 minutes.