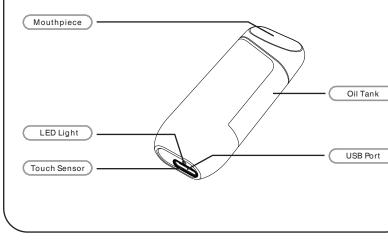

#### Nova Box Vape

2.0ML EmPower Your Oil & Brand to be the BEST. Customized Device Settings for the BEST Oil Performance with Device Counterfeit Authentication

## **Features**

- O Inhaled Activated
- O Ceramic Heating Core
- O Compact Body
- O SUS316L Center Post
- O Pure Flavor, Large Clouds
- O High Cost-Performance
- O Rechargeable Battery O Touch Sensor & Operation