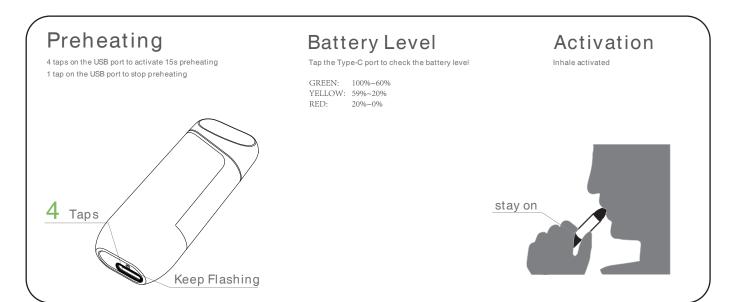

## **Features**

- O Inhaled Activated
- O Ceramic Heating Core
- O Compact Body
- O SUS316L Center Post
- O Pure Flavor, Large Clouds
- O High Cost-Performance
- O Rechargeable Battery O Touch Sensor & Operation

## **Dimension**

- O Short Circuit Protection
- O Overload Protection
- O Timeout Protection

- O Accidental Touch Protection
- O Charging
- O Battery Level Display

### **Technical Parameter**

| Item                | Parameter              |
|---------------------|------------------------|
| Dimensions          | 69.5 x 27 x 13mm       |
| Weight              | 22g                    |
| Volume              | 2.0ml                  |
| Coil Type           | Ceramic                |
| Mouthpiece Material | PC                     |
| Tank Type           | PCTG                   |
| Center Post         | SUS316                 |
| Aperture Inlet      | 4 x Φ1.6mm             |
| Resistance          | 1.4Ω                   |
| Activation          | Draw/Puff Activated    |
| Preheat Mode        | 4 Taps on the USB Port |
| Battery Capacity    | 260mAh                 |
| Battery Tube        | PC                     |
| Output Voltage      | 3.5V                   |
| Charging Voltage    | 4.5-5.5V               |
| Charge Port         | Туре-С                 |
| Storage Temperature | 23±5°C                 |
| Working Temperature | -10°C~+50°C            |