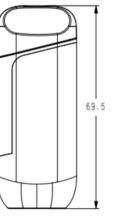

## **Dimension**

- O Short Circuit Protection
- O Overload Protection
- O Timeout Protection

- O Accidental Touch Protection
- O Charging
- O Battery Level Display

### **Technical Parameter**

| Item                | Parameter              |
|---------------------|------------------------|
| Dimensions          | 69.5 x 27 x 13mm       |
| Weight              | 22g                    |
| Volume              | 2.0ml                  |
| Coil Type           | Ceramic                |
| Mouthpiece Material | PC                     |
| Tank Type           | PCTG                   |
| Center Post         | SUS316                 |
| Aperture Inlet      | 4 x Φ1.6mm             |
| Resistance          | 1.4Ω                   |
| Activation          | Draw/Puff Activated    |
| Preheat Mode        | 4 Taps on the USB Port |
| Battery Capacity    | 260mAh                 |
| Battery Tube        | PC                     |
| Output Voltage      | 3.5V                   |
| Charging Voltage    | 4.5-5.5V               |
| Charge Port         | Туре-С                 |
| Storage Temperature | 23±5°C                 |
| Working Temperature | -10°C~+50°C            |