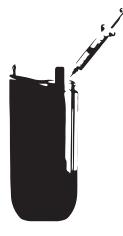

## FILLING INSTRUCTION

Insert a blunt tip needle (14ga or smaller) into the space between the center airway tube and the inner wall of the disposable. We recommend an oil temperature range of 90°F-130°F when filling.

### Caution:

- Do not allow oil to enter the center airway tube.
- Do not overfill. If you overfill a disposable fluid will be forced through the atomizer and leak out of the bottom of the disposable when the mouthpiece is capped.