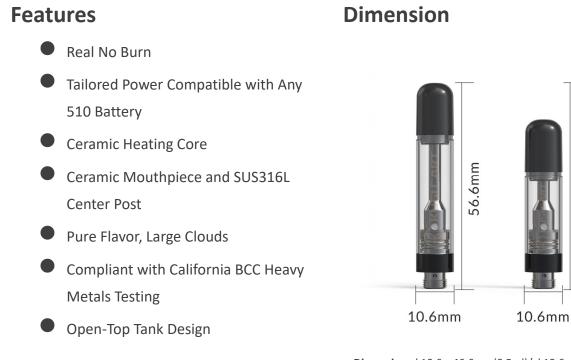

# 1. Main Technical Parameter

| Item                  | Parameter                                      |
|-----------------------|------------------------------------------------|
| Volume                | 0.5ml/1.0ml                                    |
| Resistance            | 1.4 Ω                                          |
| Aperture Inlet        | 4 x φ2.0mm                                     |
| Dimension             | φ10.6 x 46.6mm(0.5ml)<br>φ10.6 x 56.6mm(1.0ml) |
| Weight                | 9.2g(0.5ml)/10.6g(1.0ml)                       |
| Heating Core Material | Ceramic                                        |
| Tank Material         | Glass                                          |
| Mouthpiece Material   | Ceramic                                        |
| Center Post           | SUS316L                                        |

🖸 🚯 🚯 🔘

KUSHCART LLC http://thekushcart.com

46.6mm

Dimension: φ10.6 x 46.6mm(0.5ml)/ φ10.6 x 56.6mm(1.0ml)