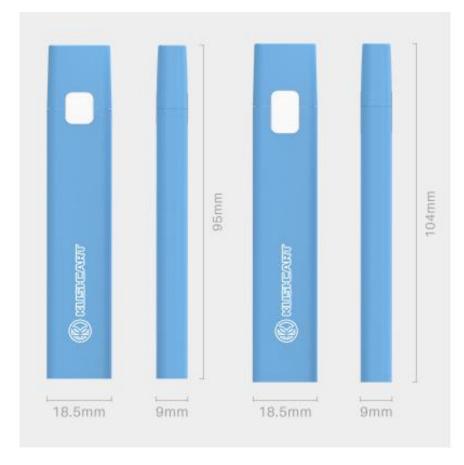

# **Dimension (Picture and Description)**

**Dimension:** 18.5 x 9 x 95mm(0.5ml)/18.5 x 9 x 104mm(1.0ml)

Appearance: There are no scratches, cracks, stains, uneven colors, unclear logos,

and fades on the appearance of this product.