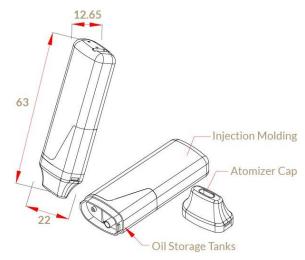

#### **FEATURE**

- The oil storage tank has a double-air channel structure, and the smoke can be release by inhaling. The SUS304 atomizer is more resistant to high temperature.
- Dimension: 63mm(L)\*22mm(W)\*12.65mm(T)
- Bottom Charging Port: MICRO
- Oil Storage Capacity: 2.0ML

#### **DIMENSION**

99 Inverness Drive East Suite #180 Englewood, CO 80112-5122 U.S.A.

Tel: 1 (720) 486 6828 Email: sales@thekushcart.com KUSHCART LLC http://thekushcart.com