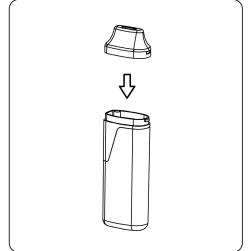

# • Oil Filling Instruction for Disposables

Please operate according to the oil filling requirements, otherwise there will be a risk of oil leakage.

#### 1. Oil Filling Steps

The syringe injects cigarette oil along the oil injection hole, control the amount of oil.

Immediately lock the cap on tightly, whitin 30 secs of filling.

Press the caps.

Place inverted to exhaust air pressure.