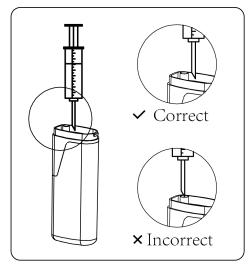

# • Oil Filling Instruction for Disposables

Please operate according to the oil filling requirements, otherwise there will be a risk of oil leakage.

#### 1. Oil Filling Steps

The syringe injects cigarette oil along the oil injection hole, control the amount of oil.

Immediately lock the cap on tightly, whitin 30 secs of filling.

Press the caps.

Place inverted to exhaust air pressure.

#### 2. Precautions

- a. Insert a blunt needle into the space between the inner walls of the oil cup/or into the silicone oil injection hole, do not inject directly from the atomizer airway, otherwise the oil guide cotton will not absorb in time, resulting in oil leakage (as shown in the picture)
- b. During the oil filling process, the product needs to be kept vertical, fill the oil cup with oil through the needle, and do not fill it too full (95% or 98% of the actual oil filling is the best, that is, actually inject 1.95ml-1.98ml of smoke oil), do not fill the oil too fast, it is best to inject at a uniform speed to prevent overflowing, please refer to the oil filling speed (14mm/s) (as shown in the figure);
- After filling the oil, put the atomizer cap on as soon as possible (it is recommended to complete this operation within 30 seconds to prevent too much air from entering the oil storage tank and causing errors)(as shown in the figure);