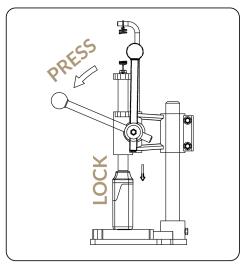

# Disposable Box | KCT-B10

- d. Use mechanical equipment to press the atomizer cap, you must ensure that the cigarette holder is pressed in place, and do not use too much force during the operation (as shown in the figure);
- e. After filling the oil, the product needs to be inverted for 1~2 hours (as shown in the figure).