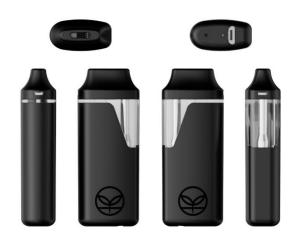

# Ceramic Atomizer Disposable Box KCT-B10

#### **FEATURE**

- The oil storage tank has a double-air channel structure, and the smoke can be release by inhaling. The SUS304 atomizer is more resistant to high temperature.
- Dimension: 63mm(L)\*22mm(W)\*12.65mm(T)
- Bottom Charging Port: MICRO
- Oil Storage Capacity: 2.0ML